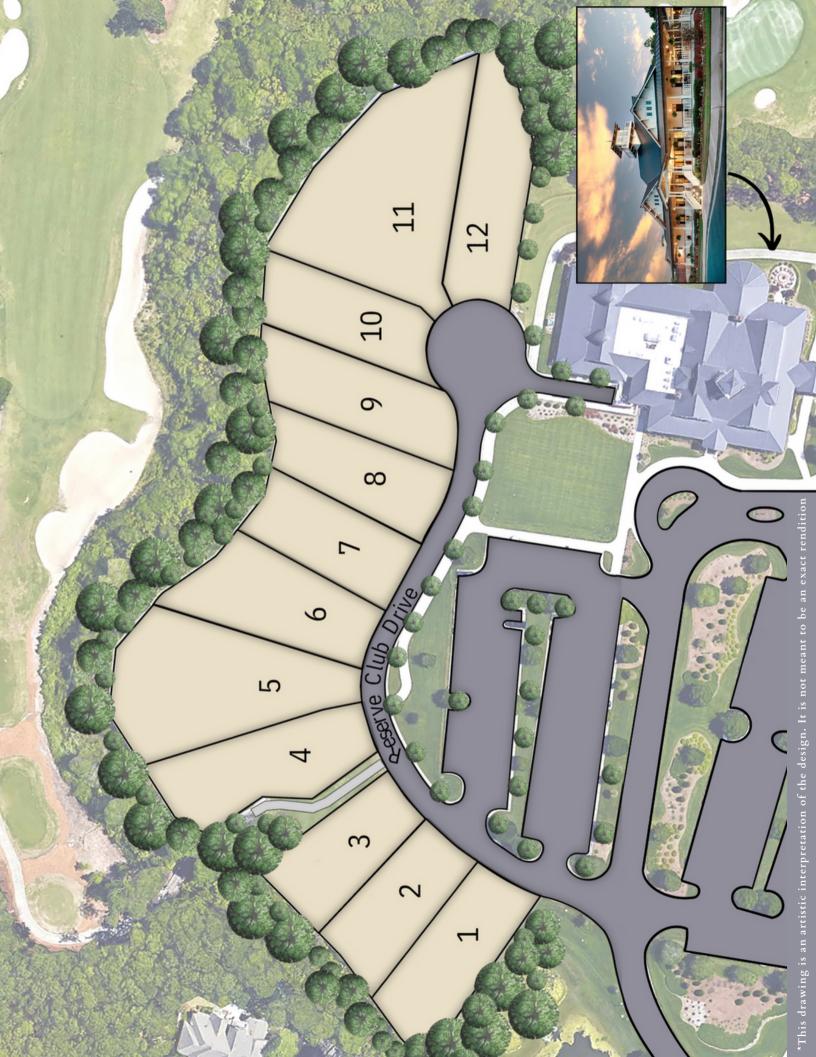

s
- York 15-SEER heat pump

- Ceiling fans in great room, primary bedroom, secondary bedrooms, and bonus room
- Decora light switches
- Energy-efficient tankless water heater
- LED lighting throughout
- Floor outlets in great room

- Upgraded quartz countertops
- Countertop air switch for disposal
- Custom-designed frameless cabinetry
- Stainless under mount sink
- JennAir Rise series appliance package
- · Soft close doors and drawers
- Walk-in pantry with custom shelving and motion-sensored lighting
- Under cabinet lighting

- Zero-entry primary shower
- Motion-activated accent lighting in primary bath
- Floor to ceiling tiled shower in primary bath
- Tile surround included in all bathrooms
- Full bath in bonus room
- 8" faucet spreads throughout
- Upgraded quartz countertops throughout